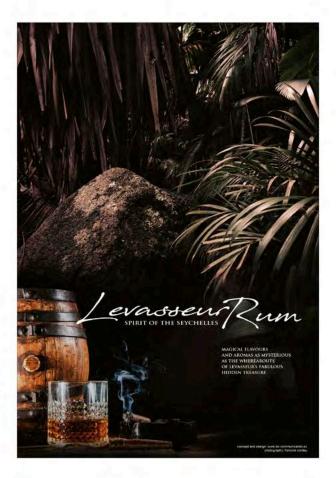

Y

MOLLEF

A L D A DA D

ECARSEVCHELLES scansory Indeedigned curv In (2008 2 700) 407

Levasseur rum personifies the exotic history of Seychelles and, in particular, that of the notorious gentleman pirate. Olivier Levasseur – savani, connoisseur and bon vivant – also feared as -the Buzzard» who terrorised the high seas looting the treasure ship of the Bishop of Goa with its fahulous, and still-undiscoveed, treasure the then concealed somewhere among the rocks of Bel Ombre in north Mahé.

Levasseur rum shares the same enigmatic aura that cloaks the persona of this most erudite of brigands, and indeed these ieles. lost in their sceret orner of the Indian Ocean, long defying the attempts of even the most interpil explorers to divulge their mysteries to the outside world.

the outside world. The hrainchild of Seychellois entrepreneur Marco Francis, Levasseur is a sublime evolution of ageing in antique barrels to craft rums which are authentic in nature and of exceptional quality and charcater. The pedgree of this dark rum comes from precisely this delicate process of being aged in antique barrels infused with genuine flavours, and lingering aromas of whisley, brown nut, oak and vanilla while containing no added sugars. Levasseur rum is an eloquent reflection of the islands' dehiciously slow pace of life, quite unlike anything else sort young its reconcurrel elsewhere - aproduct of Seychelles' unique history and time-honoured traditions that places great value in the unhurrice evolution of all things to achieve true greatness in the fullness of time.