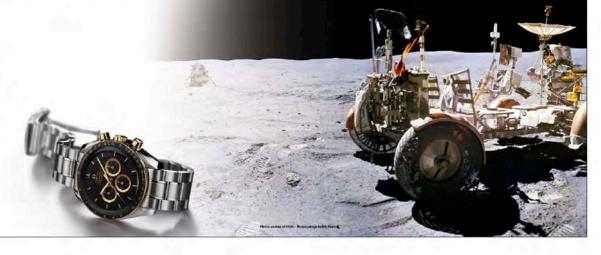

## Apollo 15

78

of all the Apollo space missions, taking 12 days, 17 hours and 12 minutes, and the first to use the Lunar Rover Folcon, a can-like which exhibit conied scientific instruments for deployment on the Noon giving the antonouth extended range for exploor tion.

Since it was originally kurched the Speednoster has secured a truly illustrious reputation as an invaluable partner in the field of space exploration.

To commemorate the 35th centivescry of the Applic 15 mission, Creaging and produced or Linited Esthin model of 1971 templeces. This exclusive Moonwarch realism the traditional characteristics of the Speadmonse Professional characteristics addition of the Applich 15 patch exclude on the case book.