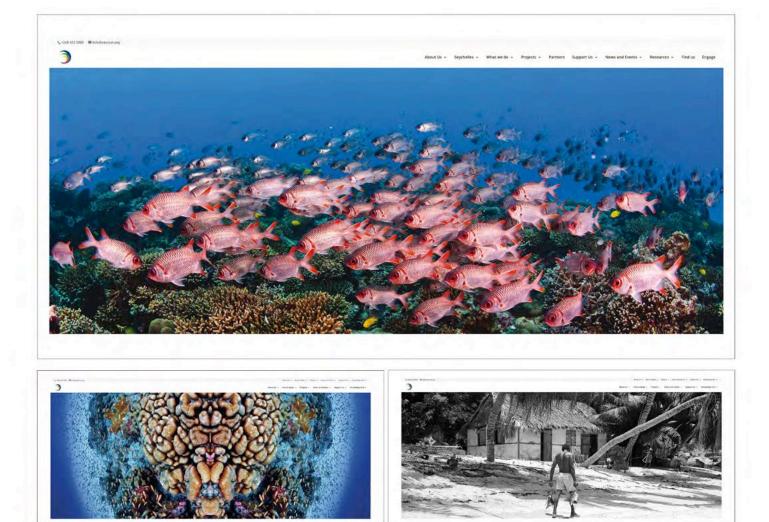

galerie | architecture | résisations - projets - équipe - e

galerie | architecture | résistions - projets - écupe - contact

" "neverting in Souphelles' blue future"

SeyCCAT SEVCHELLES' CONSERVATION AND CLIMATE ADAPTATION TRUST www.seyccat.org // info@seyccat.org // +248 432 5806

### Vision:

Vision: SeyCCAT envisions for Seychelles' oceans and islands to be stewarded by the people of Seychelles, generating sustainable benefits for future generations to share.

Mission: ScyCCAT strategically invests in ocean stakeholders to generate new learning, bold action and sustainable blue prosperity in Seychelles.

Objectives: SeyCCAT is committed to developing strong and lasting creative collaborations to advance our mission.

- These partnerships will enable us to deliver our five objectives to:
   Support new and existing marine and coastal protected areas and sustainable use zones;
   Empower the fisheries sector with robust science and knowhow to improve governance, sustainability, value, and market options;
   Promote the rehabilitation of marine and coastal habitats and ecosystems that have been degraded by local and global impacts;
   Develoe and implement risk reduction and social
- Develop and implement risk reduction and social resilience plans to adapt to the effects of climate change;
- Trial and nurture business models to secure the sustainable development of Seychelles' blue economy.