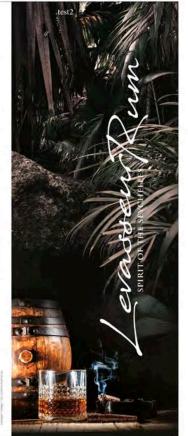

Y

MOLLEF

A L D A DA D

ECARSEVCHELLES scansory Indeedigned curv In (2008 2 700) 407

Levasseur rum personifies the exotic history of Seychelles and, in particular, that of the notorious gentleman pirate. Olivier Levasseur – savani, connoisseur and bon vivant – also feared as -the Buzzard» who terrorised the high seas looting the treasure ship of the Bishop of Goa with its fahulous, and still-undiscoveed, treasure the then concealed somewhere among the rocks of Bel Ombre in north Mahé.

Levasseur rum shares the same enigmatic aura that cloaks the persona of this most erudite of brigands, and indeed these ieles. lost in their sceret orner of the Indian Ocean, long defying the attempts of even the most interpil explorers to divulge their mysteries to the outside world.

the outside world. The hrainchild of Seychellois entrepreneur Marco Francis, Levasseur is a sublime evolution of ageing in antique barrels to craft rums which are authentic in nature and of exceptional quality and charcater. The pedgree of this dark rum comes from precisely this delicate process of being aged in antique barrels infused with genuine flavours, and lingering aromas of whisley, brown nut, oak and vanilla while containing no added sugars. Levasseur rum is an eloquent reflection of the islands' dehiciously slow pace of life, quite unlike anything else sort young its reconcurrel elsewhere - aproduct of Seychelles' unique history and time-honoured traditions that places great value in the unhurrice evolution of all things to achieve true greatness in the fullness of time.