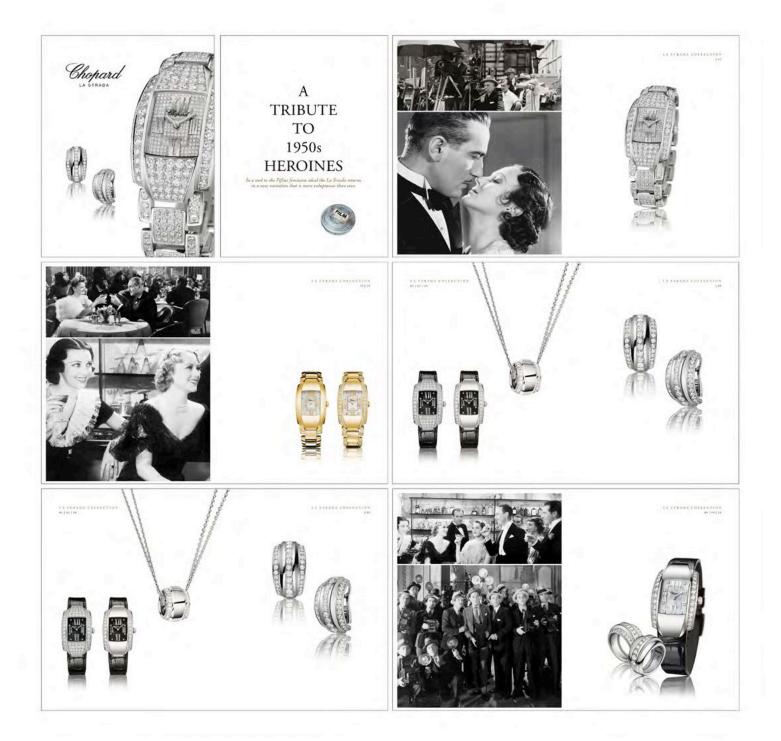

ngeles 1932, we are

## Apollo 15

78

of all the Apollo space missions, taking 12 days, 17 hours and 12 minutes, and the first to use the Lunar Rover Folcon, a can-like which exhibit conied scientific instruments for deployment on the Noon giving the antonouth extended range for exploor tion.

Since it was originally kurched the Speednoster has secured a truly illustrious reputation as an invaluable partner in the field of space exploration.

To commemorate the 35th centivescry of the Applic 15 mission, Creaging and produced or Linited Esthin model of 1971 templeces. This exclusive Moonwarch realism the traditional characteristics of the Speadmonse Professional characteristics addition of the Applich 15 patch exclude on the case book.







Y







MOLLEF

















A L D A DA D

















ECARSEVCHELLES scansory Indeedigned curv In (2008 2 700) 407













Levasseur rum personifies the exotic history of Seychelles and, in particular, that of the notorious gentleman pirate. Olivier Levasseur – savani, connoisseur and bon vivant – also feared as -the Buzzard» who terrorised the high seas looting the treasure ship of the Bishop of Goa with its fahulous, and still-undiscoveed, treasure the then concealed somewhere among the rocks of Bel Ombre in north Mahé.

Levasseur rum shares the same enigmatic aura that cloaks the persona of this most erudite of brigands, and indeed these ieles. lost in their sceret orner of the Indian Ocean, long defying the attempts of even the most interpil explorers to divulge their mysteries to the outside world.

the outside world