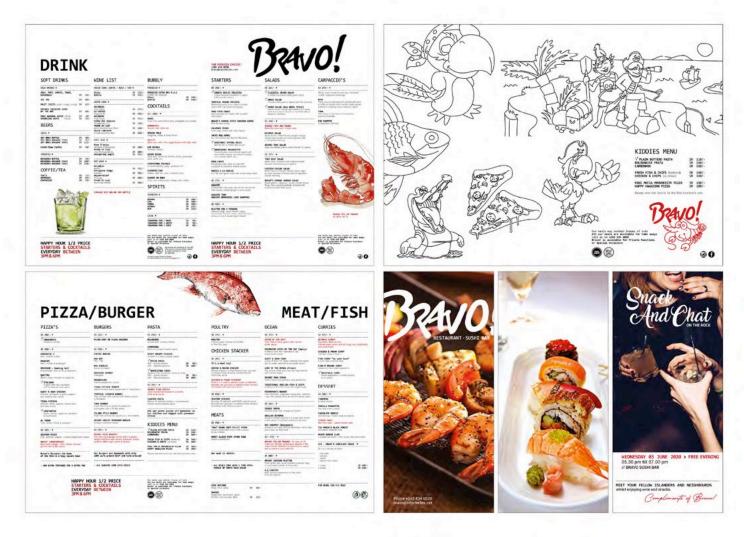

17 hours and 12 minutes, and the first to use the Lunar Rover Folcon, a can-like which exhibit conied scientific instruments for deployment on the Noon giving the antonouth extended range for exploor tion.

Since it was originally kurched the Speednoster has secured a truly illustrious reputation as an invaluable partner in the field of space exploration.

To commemorate the 35th centivescry of the Applic 15 mission, Creaging and produced or Linited Esthin model of 1971 templeces. This exclusive Moonwarch realism the traditional characteristics of the Speadmonse Professional characteristics addition of the Applich 15 patch exclude on the case book.







Y







MOLLEF

















A L D A DA D

















ECARSEVCHELLES scansory Indeedigned curv In (2008 2 700) 407













Levasseur rum personifies the exotic history of Seychelles and, in particular, that of the notorious gentleman pirate. Olivier Levasseur – savani, connoisseur and bon vivant – also feared as -the Buzzard» who terrorised the high seas looting the treasure ship of the Bishop of Goa with its fahulous, and still-undiscoveed, treasure the then concealed somewhere among the rocks of Bel Ombre in north Mahé.

Levasseur rum shares the same enigmatic aura that cloaks the persona of this most erudite of brigands, and indeed these ieles. lost in their sceret orner of the Indian Ocean, long defying the attempts of even the most interpil explorers to divulge their mysteries to the outside world.

the outside world. The hrainchild of Seychellois entrepreneur Marco Francis, Levasseur is a sublime evolu